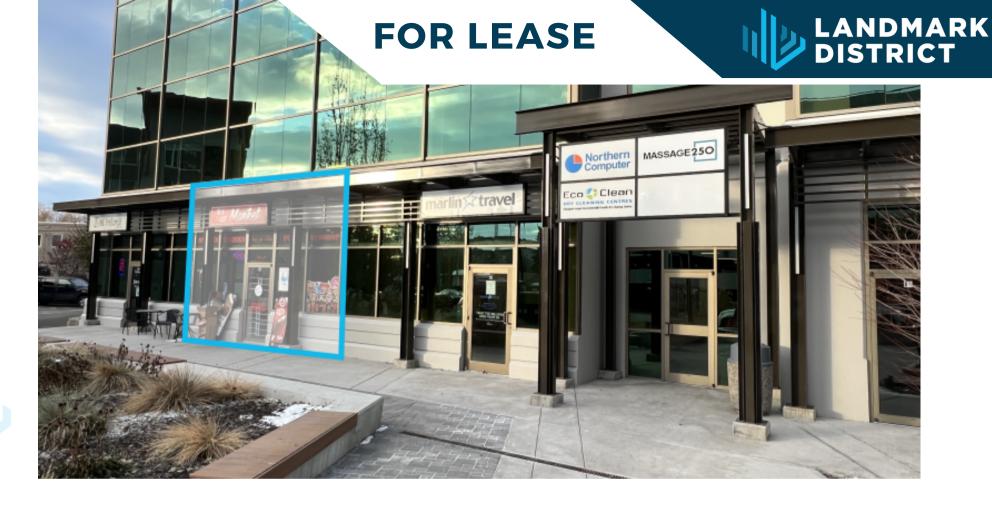

### **OFFICE OR** RETAIL SPACE

#### Unit B3 - 1620 Dickson Avenue Kelowna, BC

BUILDING Landmark V

Retail storefront facing Dickson Ave located in the vibrant Landmark District. This fixtured space is suited for retail, food, personal, health, and office services.