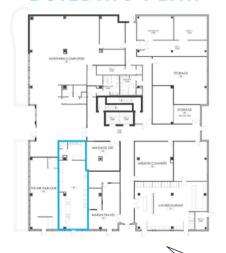

### **OFFICE OR** RETAIL SPACE

#### Unit B3 - 1620 Dickson Avenue Kelowna, BC







BUILDING Landmark V

Retail storefront facing Dickson Ave located in the vibrant Landmark District. This fixtured space is suited for retail, food, personal, health, and office services.

### **LIVE, WORK & PLAY**

You can do it all here

#### Contact Us:

( Phone Number : 250-763-2305

(#) Website : LandmarkDistrict.ca

Email Address : Leasing@stobergroup.com

### FLOOR PLAN





#### **BUILDING PLAN**



#### **INTERIOR PHOTOS**









# LEASING INQUIRIES



1700 - 1631 Dickson Ave Kelowna, BC

## Scott Wandler Director of Leasing

Office: 250.763.2305 x322 Email: swandler@stobergroup.com

> Kristopher Mazey Leasing Manager

Office: 250.763.2305 x341 Email: kmazey@stobergroup.com

Melissa Bell

Commercial Leasing Administrator

Office: 250.763.2305 x346 Email: mbell@stobergroup.com